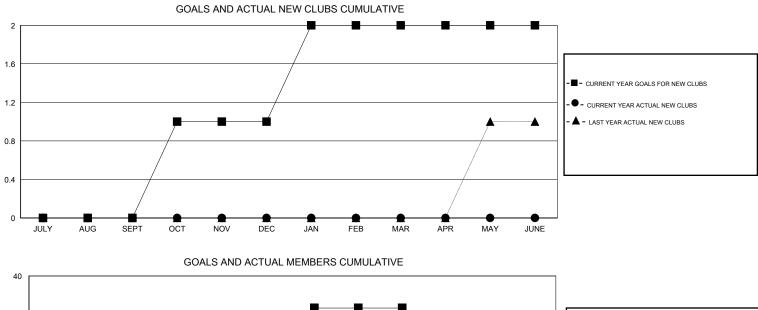

## GARY ANDERSON GMT.

| GMT:                  | GMT: GARY ANDERSON |                  |                     | LOCATIO                    | LOCATION ILLINOIS           |                       |                    |                       |                              | GMT CA 1                    |  |
|-----------------------|--------------------|------------------|---------------------|----------------------------|-----------------------------|-----------------------|--------------------|-----------------------|------------------------------|-----------------------------|--|
|                       | Clubs              |                  |                     |                            |                             |                       | Members            |                       |                              |                             |  |
| RESULTS FOR 2013-2014 |                    |                  |                     |                            |                             | RESULTS FOR 2013-2014 |                    |                       |                              |                             |  |
| QUARTI                | ĒR                 | NEW CLUB<br>GOAL | ACTUAL NEW<br>CLUBS | ACTUAL<br>DROPPED<br>CLUBS | ACTUAL NET<br>GAIN/<br>LOSS | QUARTER               | NEW MEMBER<br>GOAL | ACTUAL NEW<br>MEMBERS | ACTUAL<br>DROPPED<br>MEMBERS | ACTUAL NET<br>GAIN/<br>LOSS |  |
| JULY/AU               | IG/SEPT            | 0                | 0                   | 2                          | -2                          | JULY/AUG/SEPT         | 1                  | 36                    | 72                           | -36                         |  |
| OCT/NOV               | V/DEC              | 1                | 0                   | 1                          | -1                          | OCT/NOV/DEC           | 5                  | 48                    | 66                           | -18                         |  |
| JAN/FEB               | 3/MAR              | 1                | 0                   | 0                          | 0                           | JAN/FEB/MAR           | 18                 | 12                    | 6                            | 6                           |  |
| APR/MAY               | Y/JUNE             | 0                | 0                   | 0                          | 0                           | APR/MAY/JUNE          | -10                | 0                     | 0                            | 0                           |  |