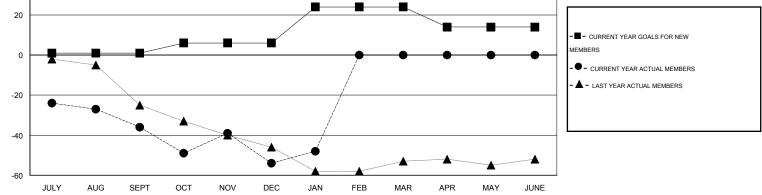

## GARY ANDERSON GMT.

| GMT:                  | GMT: GARY ANDERSON |                  |                     | LOCATIO                    | LOCATION ILLINOIS           |                       |                    |                       |                              | GMT CA 1                    |  |
|-----------------------|--------------------|------------------|---------------------|----------------------------|-----------------------------|-----------------------|--------------------|-----------------------|------------------------------|-----------------------------|--|
|                       | Clubs              |                  |                     |                            |                             |                       | Members            |                       |                              |                             |  |
| RESULTS FOR 2013-2014 |                    |                  |                     |                            |                             | RESULTS FOR 2013-2014 |                    |                       |                              |                             |  |
| QUARTI                | ĒR                 | NEW CLUB<br>GOAL | ACTUAL NEW<br>CLUBS | ACTUAL<br>DROPPED<br>CLUBS | ACTUAL NET<br>GAIN/<br>LOSS | QUARTER               | NEW MEMBER<br>GOAL | ACTUAL NEW<br>MEMBERS | ACTUAL<br>DROPPED<br>MEMBERS | ACTUAL NET<br>GAIN/<br>LOSS |  |
| JULY/AU               | IG/SEPT            | 0                | 0                   | 2                          | -2                          | JULY/AUG/SEPT         | 1                  | 36                    | 72                           | -36                         |  |
| OCT/NOV               | V/DEC              | 1                | 0                   | 1                          | -1                          | OCT/NOV/DEC           | 5                  | 48                    | 66                           | -18                         |  |
| JAN/FEB               | 3/MAR              | 1                | 0                   | 0                          | 0                           | JAN/FEB/MAR           | 18                 | 12                    | 6                            | 6                           |  |
| APR/MAY               | Y/JUNE             | 0                | 0                   | 0                          | 0                           | APR/MAY/JUNE          | -10                | 0                     | 0                            | 0                           |  |